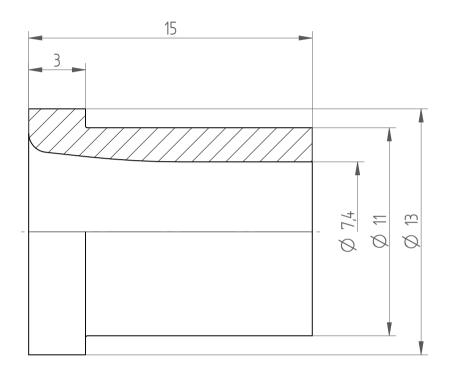

REGO-FIX AG Obermattweg 60 4456 Tenniken / Switzerland

Phone +41 61 976 14 66 Fax +41 61 976 14 14 www.rego-fix.com This is a non-controlled copy. All information given herein is subject to change without notice  ${\sf N}$ 

The information given herein has been carefully checked and is believed to be correct. REGO-FIX, however, assumes no responsibility or liability for any errors, inaccuracies or omissions that may appear in this drawing

This document is subject to copyright laws. No part of this document may be reproduced or transmitted in any form or any means, electronic or mechanic, for any purpose, without the express written permission of REGO-FIX

Type: KS\_ER16\_D7
Part No.: 391620700

Date: 11.09.2014

Scale: 5:1